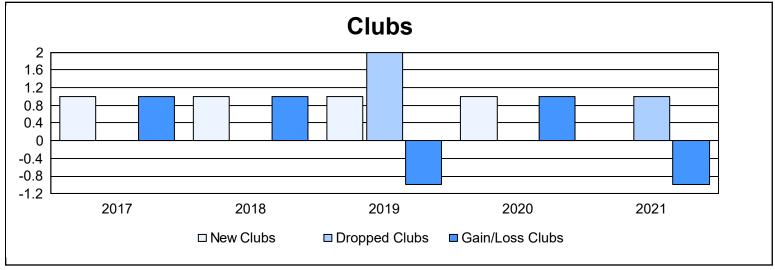

District 44 H As of June 2021 Cumulative

| Year      | New<br>Clubs | Dropped<br>Clubs | Gain/<br>Loss<br>Clubs | New<br>Members | Charter<br>Members | Reinstate<br>Members | Transfer<br>Members | Total<br>Member<br>Added | Total<br>Members<br>Dropped | Gain/<br>Loss<br>Members |
|-----------|--------------|------------------|------------------------|----------------|--------------------|----------------------|---------------------|--------------------------|-----------------------------|--------------------------|
| 2016-2017 | 1            | 0                | 1                      | 154            | 24                 | 6                    | 2                   | 186                      | 164                         | 22                       |
| 2017-2018 | 1            | 0                | 1                      | 139            | 34                 | 1                    | 9                   | 183                      | 170                         | 13                       |
| 2018-2019 | 1            | 2                | -1                     | 102            | 28                 | 3                    | 6                   | 139                      | 107                         | 32                       |
| 2019-2020 | 1            | 0                | 1                      | 72             | 24                 | 12                   | 3                   | 111                      | 159                         | -48                      |
| 2020-2021 | 0            | 1                | -1                     | 113            | 4                  | 5                    | 7                   | 129                      | 124                         | 5                        |
| Average   | 1            | 1                | 0                      | 116            | 23                 | 5                    | 5                   | 150                      | 145                         | 5                        |