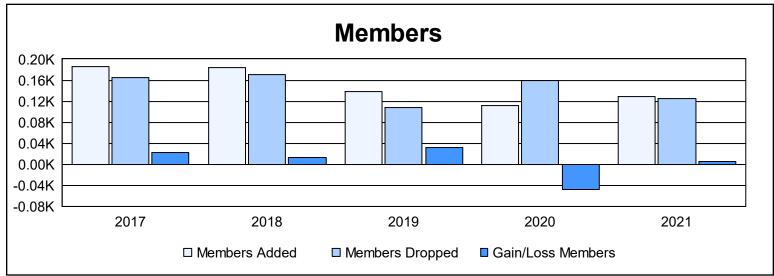

District 44 H As of June 2021 Cumulative

| Year      | New<br>Clubs | Dropped<br>Clubs | Gain/<br>Loss<br>Clubs | New<br>Members | Charter<br>Members | Reinstate<br>Members | Transfer<br>Members | Total<br>Member<br>Added | Total<br>Members<br>Dropped | Gain/<br>Loss<br>Members |
|-----------|--------------|------------------|------------------------|----------------|--------------------|----------------------|---------------------|--------------------------|-----------------------------|--------------------------|
| 2016-2017 | 1            | 0                | 1                      | 154            | 24                 | 6                    | 2                   | 186                      | 164                         | 22                       |
| 2017-2018 | 1            | 0                | 1                      | 139            | 34                 | 1                    | 9                   | 183                      | 170                         | 13                       |
| 2018-2019 | 1            | 2                | -1                     | 102            | 28                 | 3                    | 6                   | 139                      | 107                         | 32                       |
| 2019-2020 | 1            | 0                | 1                      | 72             | 24                 | 12                   | 3                   | 111                      | 159                         | -48                      |
| 2020-2021 | 0            | 1                | -1                     | 113            | 4                  | 5                    | 7                   | 129                      | 124                         | 5                        |
| Average   | 1            | 1                | 0                      | 116            | 23                 | 5                    | 5                   | 150                      | 145                         | 5                        |